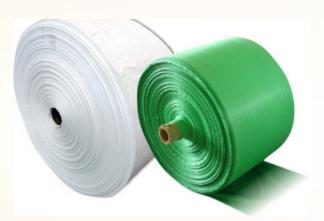

## **HDPE/ PP WOVEN FABRIC ROLL**

**QUALITY: HDPE AND PP FABRIC.** 

SIZE: AS PER YOUR REQUIREMENT.

G.S.M.: 50 TO 110

SPECIFICATION: WATERPROOF.

#### USAGE

HDPE/ PP woven fabric roll is mainly used for bag making for the use of packaging industries.