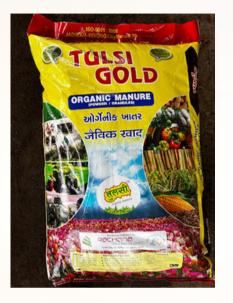

#### USAGE

BOPP woven bags are mainly used in sugar, cement, food grains, wheat, fertilizer and many other industries.