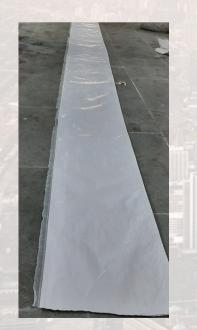

## HDPE/ PP WOVEN LONG BAG

QUALITY: HDPE AND PP FABRIC.

SIZE: AS PER YOUR REQUIREMENT.

G.S.M.: 50 TO 110.

SPECIFICATION: WATERPROOF.

#### USAGE

HDPE/ PP woven long bag are mainly used in SS pipe industries or in PVC pipe as a outer bag for protecting the products.