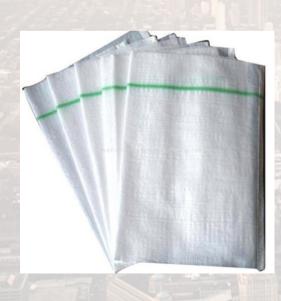

## **HDPE/ PP WOVEN BAG**

QUALITY: HDPE AND PP FABRIC. SIZE: AS PER YOUR REQUIREMENT.

G.S.M.: 50 TO 110

SPECIFICATION: WATERPROOF.

#### USAGE

HDPE/ PP woven bags are mainly used in sugar, cement, food grains and many other industries.