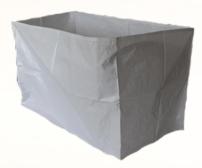

## HDPE/ PP WOVEN BOX BAG

**QUALITY: HDPE AND PP FABRIC.** 

SIZE: AS PER YOUR REQUIREMENT.

G.S.M.: 50 TO 110.

SPECIFICATION: WATERPROOF.

USAGE

HDPE/ PP woven box bags are mainly to pack cartoon box.